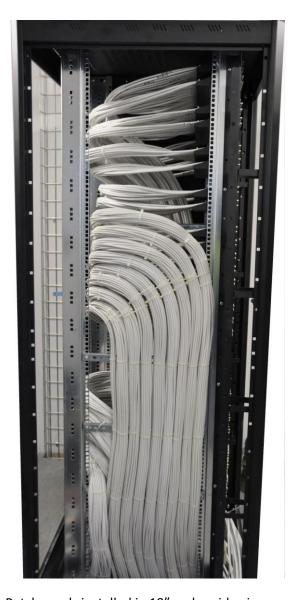

## **TYPICAL APPLICATION EXAMPLE:**

front view

These patchpanels offer high density cable installation as shown on pictures above. Such installation requires proper routing of cable bundles inside the 19" rack. It is advised to make horizontal loop of cable bundle separately for each patchpanel in order to enable its easy removal from the rack if necessary.