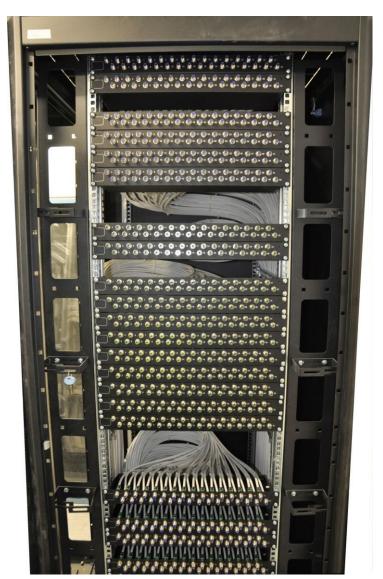

## **TYPICAL APPLICATION EXAMPLE:**

front view

These patchpanels offer high density cable installation as shown on pictures above. Such installation requires proper routing of cable bundles inside the 19" rack. It is advised to make horizontal loop of cable bundle separately for each patchpanel in order to enable its easy removal from the rack if necessary.