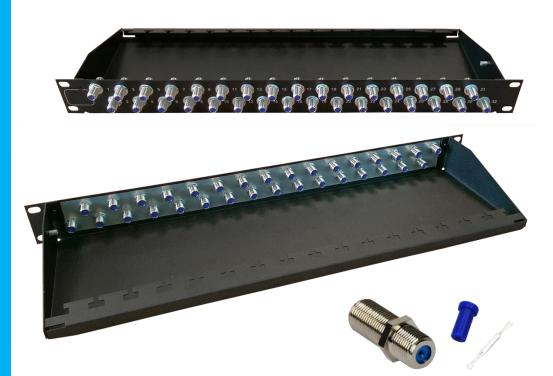

## RACK-SAT 32 x F / 1RU

32 x Port F
Patch Panel 19"

for:

SAT

The 32 x F / 1RU is high quality 1RU 19" rack mountable patchpanel with secure cable management which is a great solution for any kind of coax network like TV, SAT, CCTV.

The 32 x F / 1RU offers clearly labelled and space effective F pass through panel which is ideal for termination of any type of  $75\Omega$  coax cables like RG 59, RG 6, RG 11 etc.

The panel is equipped with high quality "F" connectors with unique patented contact for inner cable conductor.

Integrated backplane cable organizer allows secure fixing of coax cables with cable ties and thus all cable connections are protected against kinking or excessive cable bending.

The backplane allows convenient management of cable bundles as well.

## **TECHNICAL SPECIFICATIONS:**

- 32 high quality F-type connectors provide low insertion loss in the full frequency band
- Backplane cable organizer protect the cables against excessive bending or kinking near F connector
- Increased number of F connectors offers 50% more efficient space usage compared to similar products
- M4 screw for convenient grounding connection
- 1 RU height
- Mounting holes for 19" rack
- Color: Black